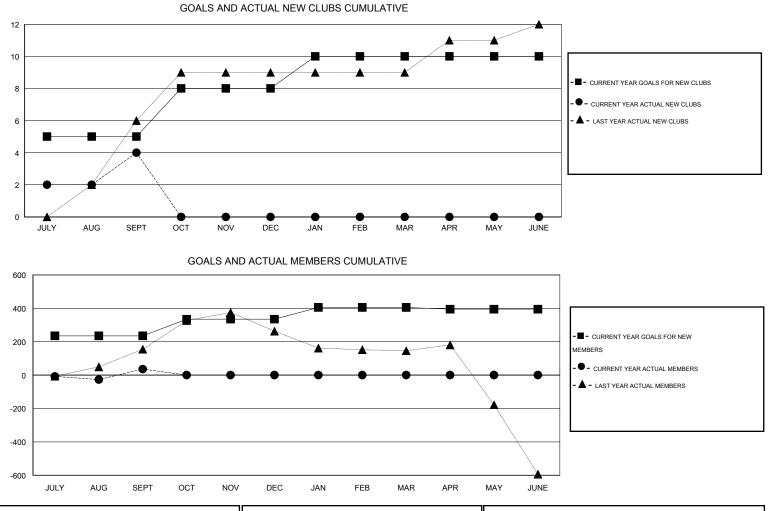

## KAMLESH JAIN GMT:

 $\mathsf{GMT} \; \mathsf{CA} \; \mathbf{6}$ Clubs Members RESULTS FOR 2015-2016 RESULTS FOR 2015-2016 NEW CLUB NEW CLUBS DROPPED NET NEW MEMBER CHARTER AND DROPPED NET QUARTER QUARTER GOAL CLUBS GAIN/LOSS GOAL NEW MEMBERS MEMBERS GAIN/LOSS ADDED 5 4 1 3 235 225 189 36 JULY/AUG/SEPT JULY/AUG/SEPT 0 3 0 0 100 0 0 0 OCT/NOV/DEC OCT/NOV/DEC 2 0 0 0 70 0 0 0 JAN/FEB/MAR JAN/FEB/MAR 0 0 0 0 -10 0 0 0 APR/MAY/JUNE APR/MAY/JUNE